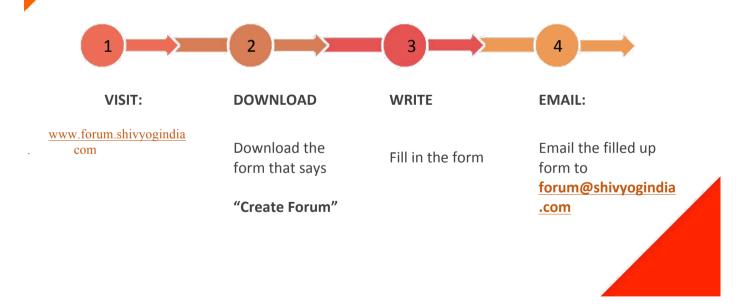

# **HOW TO CREATE A SHIV YOG FORUM**

# **REQUIREMENTS TO START A FORUM**

FOR MORE INFORMATION VISIT: WWW.FORUM.SHIVYOGINDIA.COM

## FOR MORE INFORMATION VISIT:

WWW.FORUM.SHIVYOGINDIA.COM

FOR ANY QUERIES PLEASE WRITE TO US AT:

FORUM@SHIVYOGINDIA.COM