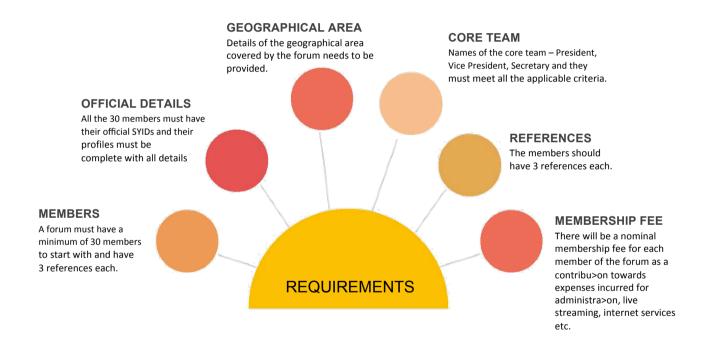

# **REQUIREMENTS TO START A FORUM**

FOR MORE INFORMATION VISIT: WWW.FORUM.SHIVYOGINDIA.COM

#### **PROFILE**

Complete the profile in webapp and share SYID.

Details of the core team — President, Vice president and Secretary.

The aBached form needs to be completed by them.

#### DETAILS MEMBERS

Provide a list of names of 30 members. This can be men>oned in the form.

#### **LOCATION**

Provide details of the Venue for Weekly Event and the Geographical area to be covered by the forum.