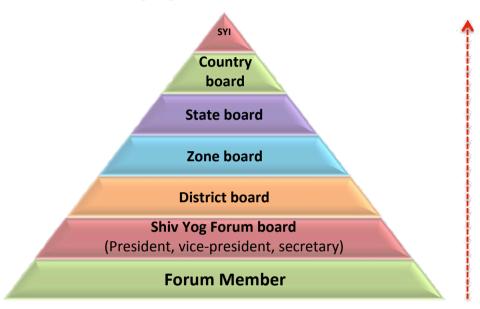

## THE GOVERNING BODY OF THE FORUM

- President To ensure complete func>oning of the forum as per guidelines defined by Shiv Yog.
- 2. Vice-president Responsible for all finances related to the forum. Inflow and ouUlow of funds, divine shop sales, membership contribu>ons etc.
- 3. Secretary To maintain all MIS data related to events, expenses, divine shop sales, abundance, meeting minutes etc. Interacting with the central management to share all relevant data points, reports on defined frequency and in defined template.

# FORUM

- The above pyramids is self-explanatory.
- Each level has set of responsibili>es that board needs to fulfill.
- For the first year there will be only two levels Shiv Yog Forum board and Forum Member. As these members perform they will be promoted to upper levels in the next year.