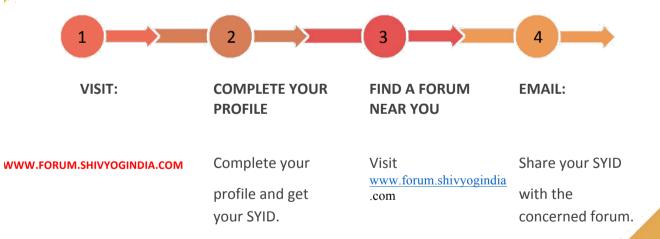

# **HOW TO JOIN A SHIV YOG FORUM**

# **HOW TO CREATE A SHIV YOG FORUM**

## FOR MORE INFORMATION VISIT:

WWW.FORUM.SHIVYOGINDIA.COM

FOR ANY QUERIES PLEASE WRITE TO US AT:

FORUM@SHIVYOGINDIA.COM